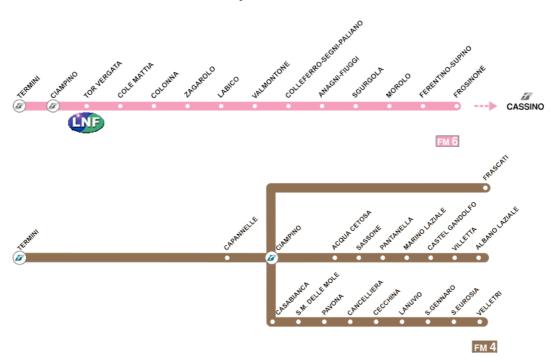

## <u>Traveling by train/bus</u>

• From "Roma Termini" to Frascati-LNF (Tor Vergata): take the train Roma-Cassino, or Roma-Frosinone, or Roma-Colleferro (FM6) and get off at "Tor Vergata" (second stop, close to LNF). The journey takes about 20 minutes. The LNF are at 350 mt up

hill on E. Fermi Street. Tickets are available at tobacconist's shops and newspapers kiosk and cost 1,30 Euro.

- From "Roma Termini" to Frascati downtown: take the train Roma-Frascati (FM4). It stops about 2 km far from LNF and it is possible to take a taxi to LNF. Otherwise from "Roma Termini" take the Underground "linea A" (tickets cost 1,00 Euro) to the "Anagnina Station", then a bus (COTRAL) to Frascati (nearly every 30 minutes). Tickets are available at tobacconist's shops and newspapers kiosks and cost 1,90 Euro.
- *From Ciampino Railway Station to Frascati*: you can take a train on both lines, to Tor Vergata (FM6) or to Frascati downtown (FM4). Tickets cost 1,30 Euro.

## Railway lines FM6 and FM4

# **TRAIN** Timetables

#### FM4

| FRASCAT        | I - ROMA          | ROMA - F              | RASCATI      |
|----------------|-------------------|-----------------------|--------------|
| Departure      | Arrival           | Departure             | Arrival      |
| 5:10           | 5:40              | 5:47                  | 6:16         |
| 6:26           | 6:55              | 6:32                  | 7:01         |
| 7:30           | 8:00              | 7:32 §                | 8:01         |
| 8:29 §         | 8:58              | 8:42                  | 9:11         |
| 9:29           | 9:58              | 9:52 §                | 10:21        |
| 10:34 § (*)    | 11:11             | 11:54 §               | 12:23        |
| 12:37 §        | 13:06             | 12:54                 | 13:23        |
| 13:48          | 14:15             | 13:54 §               | 14:23        |
| 14:37 §        | 15:06             | 14:54                 | 15:23        |
| 15:37          | 16:06             | 15:54 §               | 16:23        |
| 16:37 §        | 17:06             | 16:54                 | 17:23        |
| 17:37          | 18:06             | 17:54 §               | 18:23        |
| 18:37 §        | 19:06             | 18:54                 | 19:23        |
| 19:37          | 20:06             | 19:54 §               | 20:23        |
| 20:37 §        | 21:06             | 20:54                 | 21:23        |
| 21:37          | 22:06             | 21:54                 | 22:23        |
| 22:31 (**)     | 23:04             | -                     | -            |
| et Fare euro 1 | .90               |                       |              |
| n Sundays and  | l on bank Holiday | s only these trains a | re available |
| hange train in | Ciampino          |                       |              |
| Change train i | n Capanelle       |                       |              |
|                |                   |                       |              |
| 25.01.2012     |                   |                       |              |
|                |                   |                       |              |
|                |                   |                       |              |

| TOR VERGATA - ROMA |         | ROMA - TOR VERGATA |        |
|--------------------|---------|--------------------|--------|
| Departure          | Arrival | Departure          | Arriva |
| 6:46               | 7:07    | 6:25 §             | 6:47   |
| 7:16               | 7:40    | 6:45               | 7:06   |
| 7:57               | 8:18    | 7:25 §             | 7:47   |
| 8:22               | 8:40    | 8:25 §             | 8:47   |
| 9:05               | 9:26    | 9:20               | 9:41   |
| 9:21               | 9:40    | 10:20 §            | 10:41  |
| 11:04 §            | 11:25   | 12:17              | 12:36  |
| 12:25              | 12:46   | 13:17              | 13:36  |
| 14:20 §            | 14:46   | 14:17              | 14:37  |
| 15:00 §            | 15:20   | 14:48              | 15:07  |
| 15:25              | 15:46   | 15:17              | 15:36  |
| 16:25 §            | 16:46   | 15:48              | 16:07  |
| 16:53              | 17:14   | 16:17              | 16:36  |
| 17:30              | 17:54   | 16:48              | 17:07  |
| 17:53              | 18:14   | 17:17              | 17:36  |
| 18:25              | 18:46   | 17:48              | 18:07  |
| 18:53              | 19:14   | 18:17              | 18:34  |
| 19:25              | 19:46   | 19:17              | 19:36  |
| 19:48              | 20:14   | 19:48              | 20:07  |
| 20:40              | 21:02   | 20:17              | 20:36  |
| 20:53              | 21:14   | 21:17 §            | 21:36  |
| 21:25 §            | 21:46   | 23:12 §            | 23:31  |
| 22:29 §            | 22:48   | -                  | -      |
| 23:03              | 23:24   | -                  | -      |
| ket Fare euro 1.30 |         |                    |        |

FM6

-1