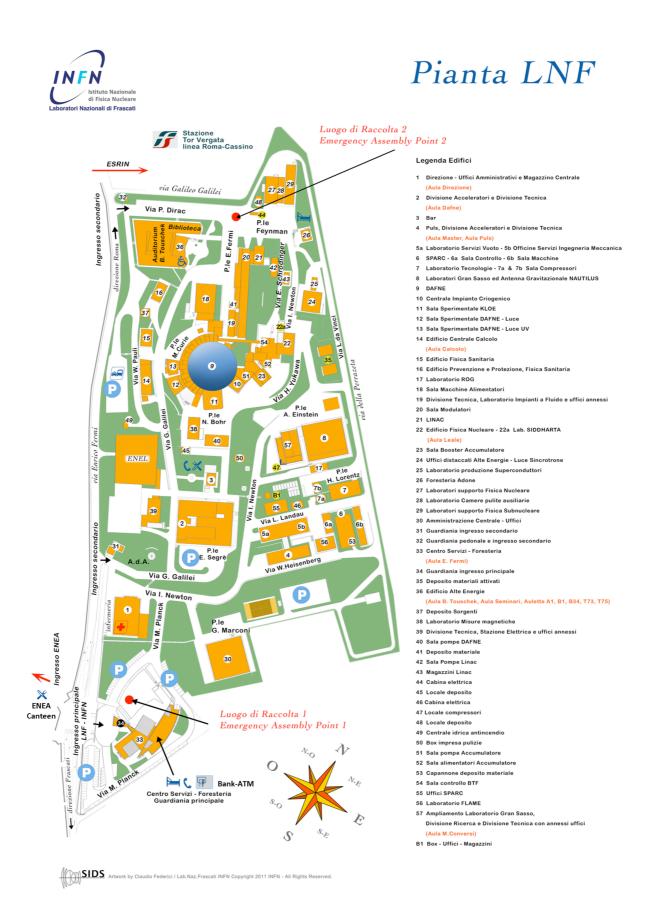

## http://www.lnf.infn.it/conference/rpc2012

Venue

The conference will take place at the Frascati National Laboratories (LNF) of the National Institute of Nuclear Physics (INFN). Plenary sessions will be held in the Auditorium "Bruno Touschek", located in the High Energy building (Bldg. n. 36).

## **Registration and Conference Fee**

The registration to the Conference is closed.

Participants must confirm their registration at the Conference Secretariat Desk, starting Monday 6<sup>th</sup>, h. 9:30 (LNF, Building n. 36, Room T-75).

## There is a bank and an ATM inside the LNF, building N. 33, ground floor.

\*coffee breaks in the B. Touschek Auditorium hall – **See LNF Map** 

#### Posters

Posters will be placed in front of the Touschek hall in the High Energy Building. Recommended size is ISO paper size A0, i.e.,  $84x119 \text{ cm}^2$  ( $33.1 \times 46.8 \text{ in}^2$ ).