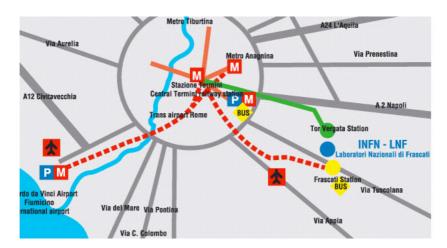

## **Conference Shuttle Timetable**

n.b: time departure from LNF may change depending from the end of the session.

- \*Frascati center: bus stops in Piazza Marconi (see Frascati map, stop "A")

- \*Flora, Villa Mercede and Antica Colonia: bus stops near the hotels (see Frascati map, stops "B", "C" and "D")

#### RPC2012 c/o INFN-LNF - Via E. Fermi, 40 - 00044 Frascati (RM) Italy - Fax 39-06-94032475 - www.Inf.infn.it/conference/rpc2012 - rpc2012@Inf.infn.it

Frascati map

RPC2012 c/o INFN-LNF - Via E. Fermi, 40 - 00044 Frascati (RM) Italy - Fax 39-06-94032475 - www.Inf.infn.it/conference/rpc2012 - rpc2012@Inf.infn.it