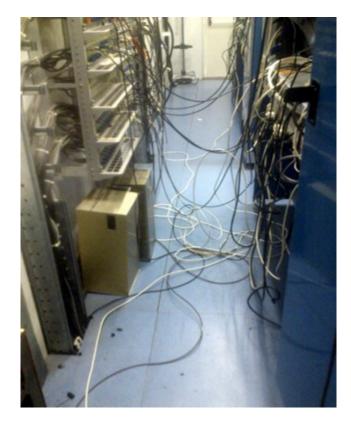

#### Always watch your step!

- Avoid cables running on the floor, and, if you need to:
  - Block them with tape
  - Avoid the paths to the search and emergency buttons
  - ⊙Keep the cabling as clean as possible

OProtect connectors