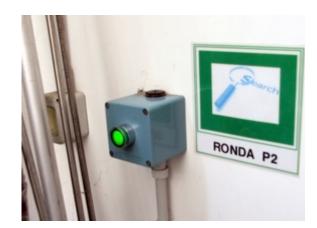

#### Two persons:

- the first one must stand close to the gate, ensuring that nobody is entering the area,
- the second one checking that nobody else is in the area and pushing the two search buttons in sequence:
  - P1 behind the BTF rack (the one with HV mainframe)
  - Shortly after (<30 seconds) P2 (close to the large green door)</li>

 $\odot$ 

RONDA P1

As soon as the buttons are pushed,

the green light starts **flashing** 

Olose the gate, turn the key clock-wise (once), and remove the key (you will need the other, smaller key, attached to it, for the next step)

 Make sure that the "RONDA OK" led in the sinoptic panel close to the gate is on, otherwise you have to repeat the search correctly