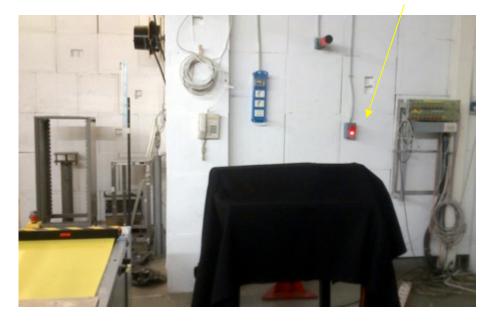

#### Two persons:

- the first one must stand close to the gate, ensuring that nobody is entering the area,
- the second one checking that nobody else is in the area and pushing the two search buttons in sequence:
  - P1 behind the BTF rack (the one with HV mainframe)
  - Shortly after (<30 seconds) P2 (close to the large green door)</li>

 $\odot$ 

RONDA P1

As soon as the buttons are pushed,

the green light starts **flashing** 

Olose the gate, turn the key clock-wise (once), and remove the key (you will need the other, smaller key, attached to it, for the next step)

 Make sure that the "RONDA OK" led in the sinoptic panel close to the gate is on, otherwise you have to repeat the search correctly