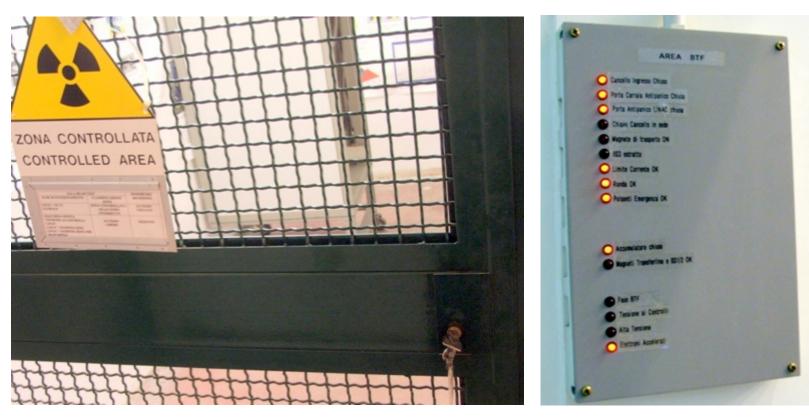

Ocheck [and enforce] safety rules

• Starting from Rule #1: if you are **not in the list** of authorized personnel, **you cannot enter** the test beam area

 Make sure that the "RONDA OK" led in the sinoptic panel close to the gate is on, otherwise you have to repeat the search correctly