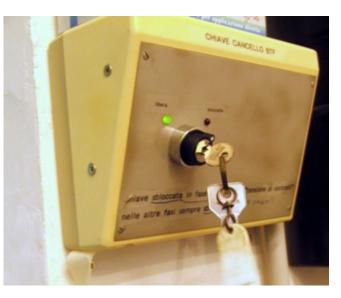

 $\odot$ 

RONDA P1

As soon as the buttons are pushed,

the green light starts **flashing** 

Olose the gate, turn the key clock-wise (once), and remove the key (you will need the other, smaller key, attached to it, for the next step)

#### Closing the area and enabling beam

◎ Insert the small key in the panel next to the access gate

- Turn from the free (libera) to the blocked position (bloccata) turning clock-wise
- The green led (left) on the key panel will stay on
- Ask to enable beam to the main control room (2400)
   Ask to enable beam to the main control room (2400)
   Ask to enable beam to the main control room (2400)
   Ask to enable beam to the main control room (2400)
   Ask to enable beam to the main control room (2400)
   Ask to enable beam to the main control room (2400)
   Ask to enable beam to the main control room (2400)
   Ask to enable beam to the main control room (2400)
- The green led will go off and the red led (right) will go on
- Only after the red led is lighted, you can switch on the transport dipole magnet (DHSTB01)