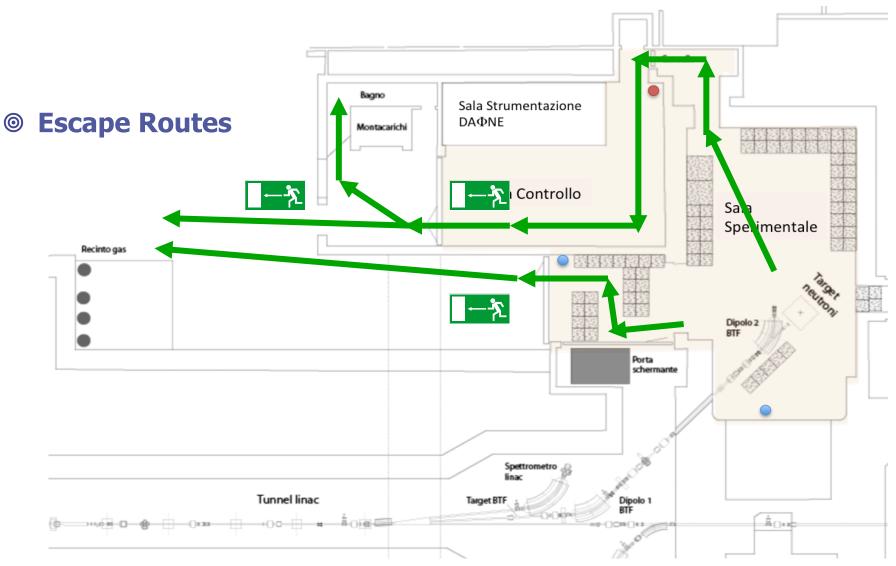

#### **General (1)**:

- Be aware of the **escape routes** 
  - Keep them clear!
  - Remove your trash!
- ⊙ Do not explore other areas
- o Obey safety signs!
- Do not climb on the walls, do not enter not accessible areas
- NO open fires in the hall! (should we say it?...)
- Watch out for **crane** work

#### **O Assembly Points**

- The points are **marked**.
- In case of an evacuation alarm go to  $\bullet$ the assembly point **immediately** and wait for further advices.

0556

Ingr