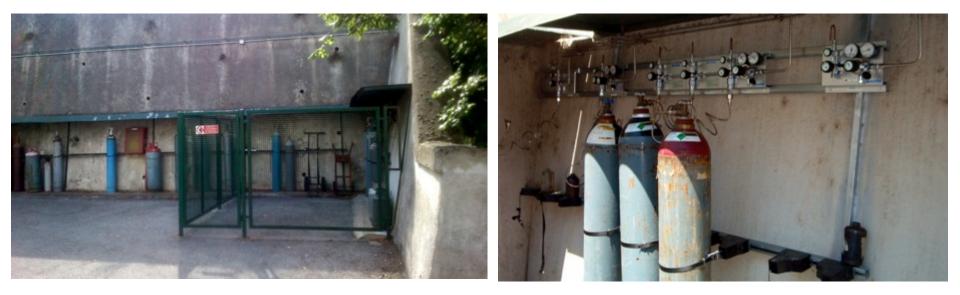

### Safety Briefing for Test Beam User ③ Gas system

- Use the BTF system (external gas fence, dedicated gas lines, pressure reducers, etc.)
- Be aware of the danger of your gas!
- Attach gas bottles!
- Store gas cylinders in the outside gas fence!
- Ouse exhaust line!
- Ask for the adaptation of the gas safety system if needed!
- NO mechanical work on a running gas system.

• Check pressure before breaking a gas line!

NO manipulation of the gas safety system,

Last updated: 28/04/2015

(Always agree the use of compressed gas with the BTF staff in advance)
Use the proper line for the gas you are going to use
Do not abandon exausted bottles
Do not leave gas fence open
(Always return the key of gas fence)
(Do not use bottles not belonging to you!