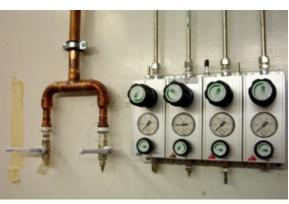

### Safety Briefing for Test Beam User ③ Gas system

- Use the BTF system (external gas fence, dedicated gas lines, pressure reducers, etc.)
- Be aware of the danger of your gas!
- Attach gas bottles!
- Store gas cylinders in the outside gas fence!
- Ouse exhaust line!
- Ask for the adaptation of the gas safety system if needed!
- NO mechanical work on a running gas system.

• Check pressure before breaking a gas line!

NO manipulation of the gas safety system,

Last updated: 28/04/2015

(Always agree the use of compressed gas with the BTF staff in advance)
Use the proper line for the gas you are going to use
Do not abandon exausted bottles
Do not leave gas fence open
(Always return the key of gas fence)
(Do not use bottles not belonging to you!