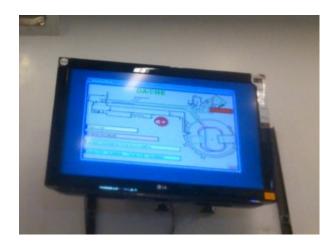

#### Operations

- Check the DA $\Phi$ NE state in the **TV screen**
- You can get further information from the status web page:
- http://www.lnf.infn.it/acceleratori/status/
- Follow the instructions of operators from the main control room (2400), when required to